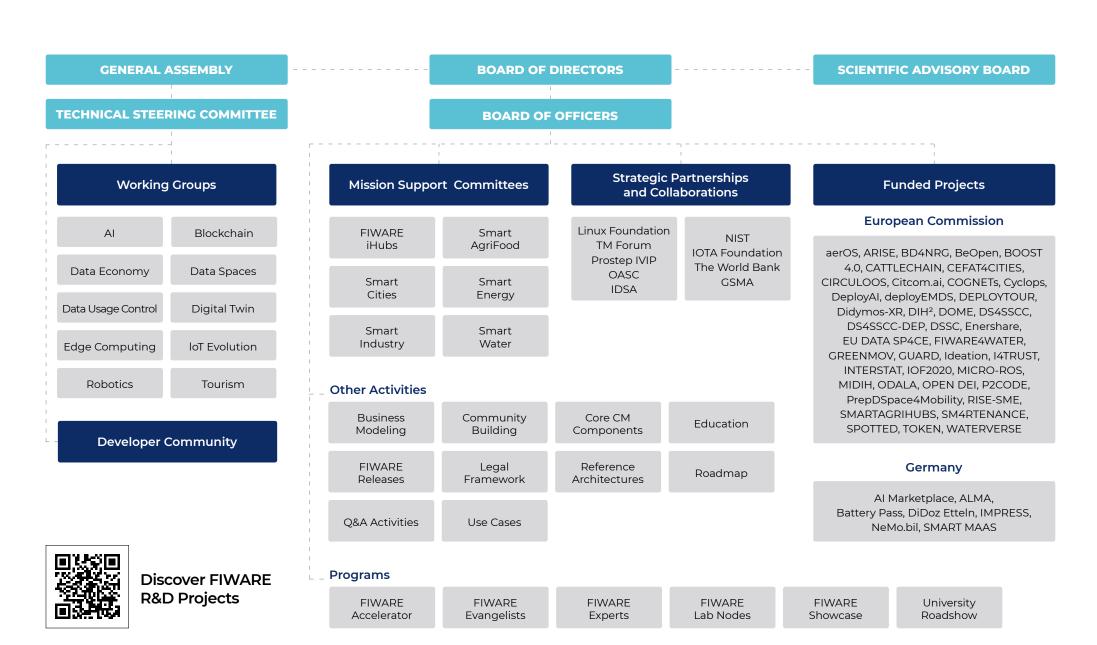

RE iHubs



60+

FIWARE Components



200+

FIWARE Showcase' Solutions



40+

Open Source Projects first choice for building the smart digital future.

# FIWARE Foundation is growing rapidly

# 650+ Global Members





FIWARF **Members**  Meet our **Members** 

### **5** Platinum Members











**500+** Individual Members

### 60+ Gold Members



### 30+ Gold SEU Members



### **50+** Associates Members





Discover our 46 FIWARE iHubs



as of May 202

# Our key domains

### **Smart AgriFood**







### **Smart Cities**







### **Smart Energy**







### **Smart Industry**







### **Smart Water**







The companies featured here are some examples and do not represent the overall number of FIWARE Foundation members and strategic partners.

# FIWARE Community Organization



### FIWARE Foundation

is taking the lead in open source collaborative ecosystems setting new standards, on a global scale



Madinah City, Saudi Arabia, has partnered with the FIWARE Foundation to develop and promote Open Standards and Open Source technologies. With its Raseel Smart City Platform powered by FIWARE, we aim to improve the citizens' quality of life and enrich visitors' experiences.

#### ABDULRAHMAN IBRAHIM

Chief Data and Innovation Officer, Madinah Region Development Authority



We greatly appreciate FIWARE as a long-standing partner. Vienna in particular is an example of how FIWARE's solutions help cities realize their digital visions. we are looking forward to further good cooperation.

#### **BERNHARD SCHMID**

Team leader Digital Technologies, Vienna Business Agency