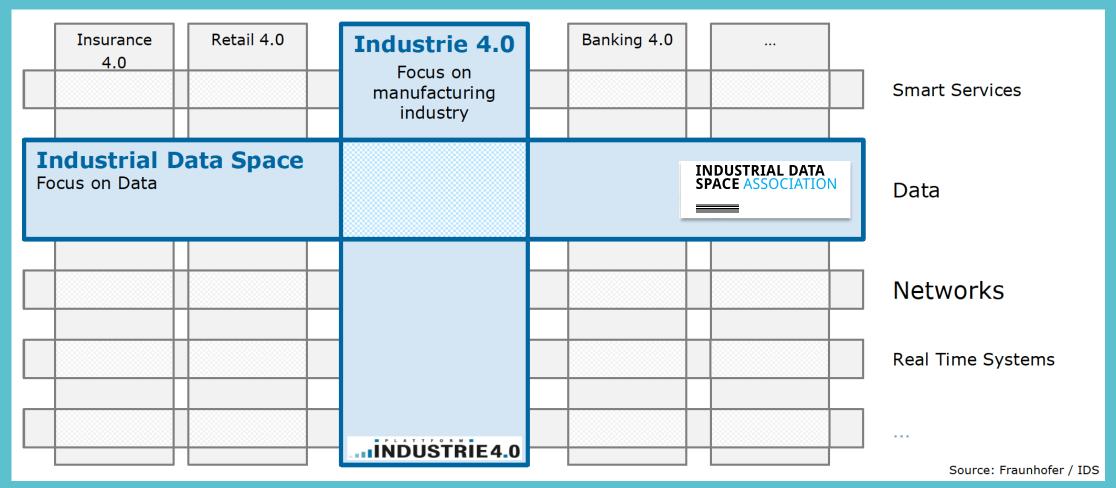

past.



# 70% of the companies in manufacturing are in the first three stages of the Service Continuum

SERVICE CONTRACTS **FIELD SERVICES OUTCOME-BASED PRODUCT MODEL SERVICE PARTS Break/Fix Model SLAs SERVICE MODEL LAGGING BEST-IN-CLASS FORMATIVE MODERATE PROGRESSIVE** 







### The emergence of Smart Industry and Smart Services

from data ...



**AND CONTEXT** 

IoT

**Virtual Sensors** 

**Cyber Physical Systems** 

**Search Engines & Social Media** 





**Web of Systems** 



**Machine Learning** 

**LEARNING** 

**Service Platforms** 

with distributed architectures will become the core components of

**Smart Services** 

**Analytics** 

**Cognitive Learning** 

... to smart services



**Smart payment** 



# FIWARE meet the requirements of the Industrial Data Space initiative





## Thank you!

Ulrich Ahle FIWARE CEO ulrich.ahle@fiware.org

http://fiware.org Follow @FIWARE on Twitter