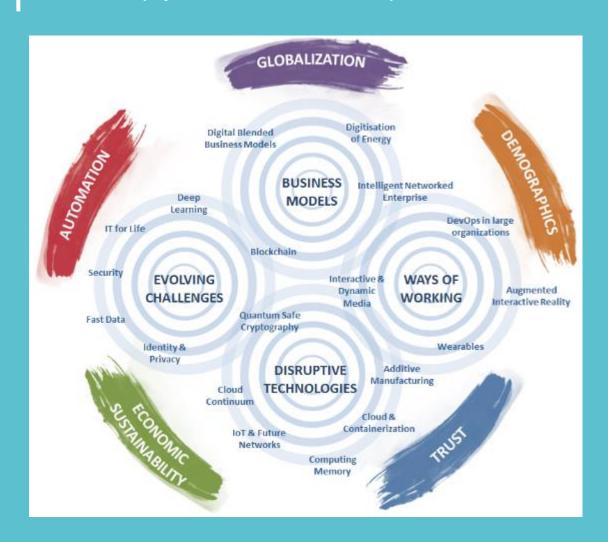

### Digitization of the economy is accelerating

#### Digital disruption

will deeply affect end to end production and service processes in all sectors of the economy

**Business models** – through new sources of business value and partnership, driven by data and connectivity.

**Ways of working** – resulting from changes in business processes and the very nature of work.

**Disruptive technologies** – the developments that bring revolutionary changes to the way companies and organizations are working today.

**Evolving challenges** –new challenges that need to be addressed with different approaches compared to the past.