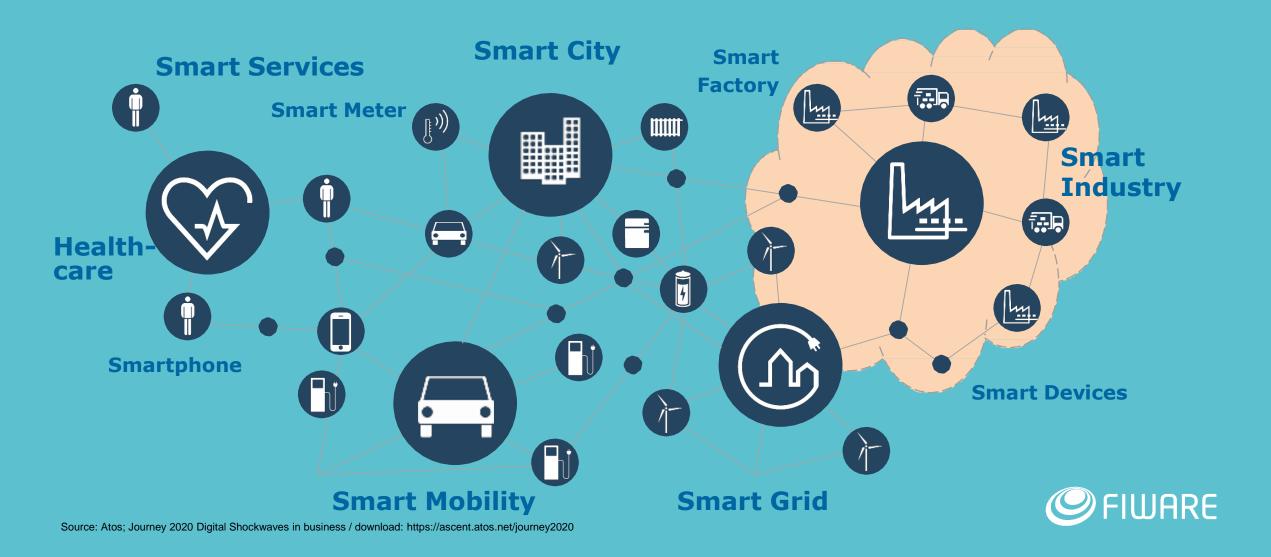

### The emergence of Smart Industry and Smart Services

from data ...

**AND CONTEXT** 

IoT

**Virtual Sensors** 

**Cyber Physical Systems** 

**Search Engines & Social Media** 

**Web of Systems** 

**Machine Learning** 

**LEARNING** 

**Service Platforms** 

with distributed architectures will become the core components of

**Smart Services** 

**Analytics** 

**Cognitive Learning** 

... to smart services