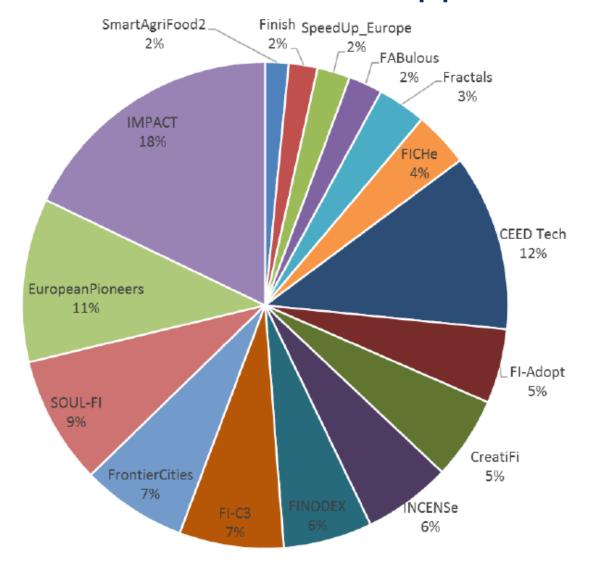

T Growth                                                                                                               |
| Roundtable: IMPACT of FIWARE for startups, cities and final customers | Moderated by<br>Sanyu Karani, CEO FundingBox                                                                                                 |
|                                                                       | Emilio Gallego, CEO Umanick (FICHE, IMPACT) Tasos Oikonomidis, ISTMOS (Finnish) Paulo Calçada, Porto Digital Diego Blanco Carrera, SensoWave |









#### FIWARE Accelerate in a nutshell





80 Million €

16 Accelerators

8,300 applications

985 beneficiaries

5,500 jobs, 2016

€ 96 m revenue, 2016





#### FIWARE Accelerate Accelerators







#### FIWARE Accelerate Applications



### 20% applications 1 accelerator



40% applications 3 accelerators













#### FIWARE Accelerate Applications

95 % applications received from EU Countries 5 % from non EU countries, 50 % Serbia and Israel of submissions were generated





#### FIWARE Accelerate Beneficiary Profile

• **Team Size** 2-5

Years of Experience 1-4

Country Spain, Italy, Germany

Target Market B2B

Target Industry B2B Agriculture, Healthcare, Cross Sector

Target Industry B2C Transport, Health, Gaming

FIWARE Chapters Security, Cloud, UI

Type of offering Software

Business Model Subscription

27% offering solutions in Smart City





# 8fit

- 8fit helps people get in shape from home.
- Offer workout & nutrition plans for everyone.
- **3.000.000** users, 70% US.
- \$ 3.5 million private investment