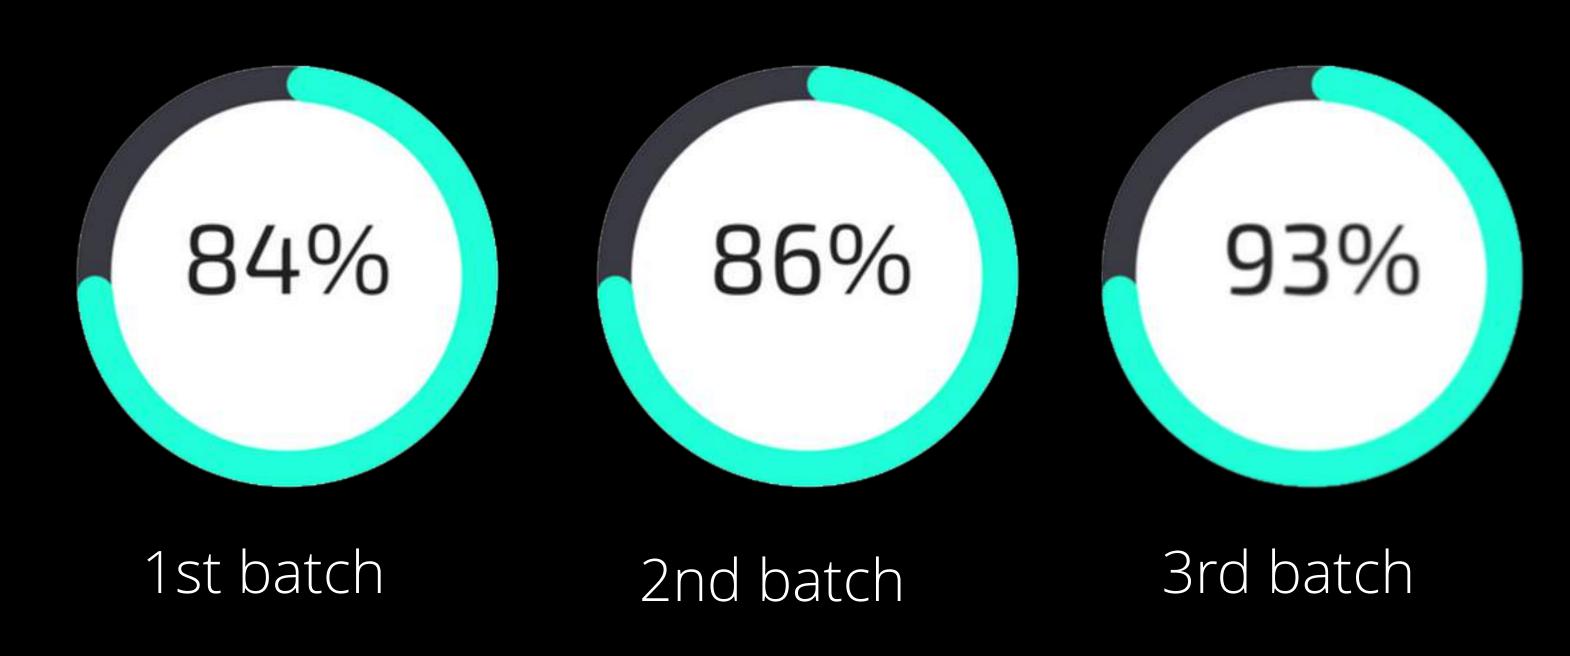

#### WOULD YOU RECOMMEND IMPACT

Here's how many startups said YES!

Covering +400 Accelerators Worldwide