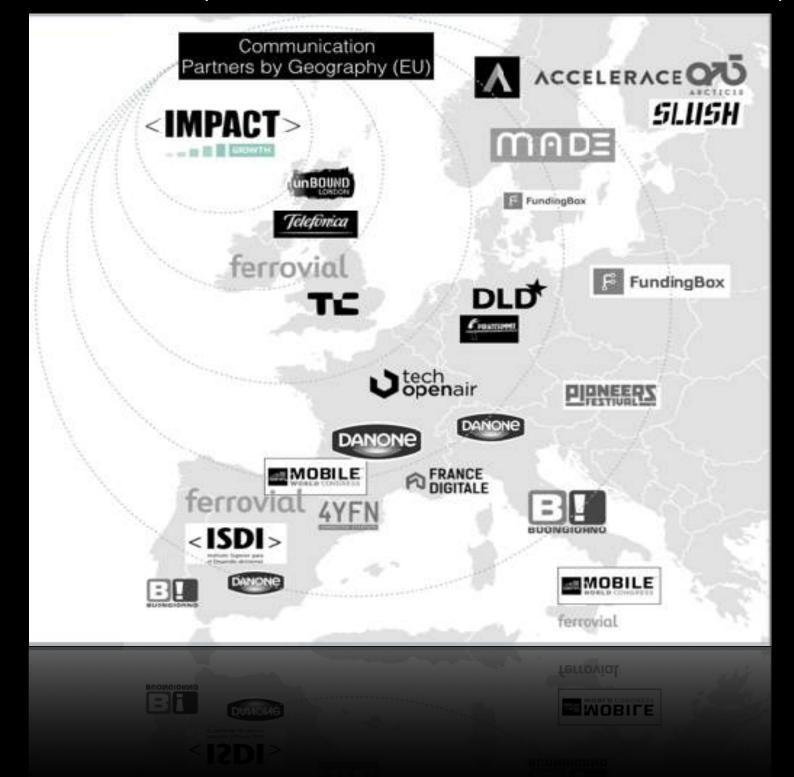

#### GLOBALIMPACT

- Together we can make a global media IMPACT project.
- Three communities will be reinforced: Startups community (160), Corporates (33) and investors (23) communities and international communication hubs (FIWARE Mundus, ISDI MX, MWC, ...)